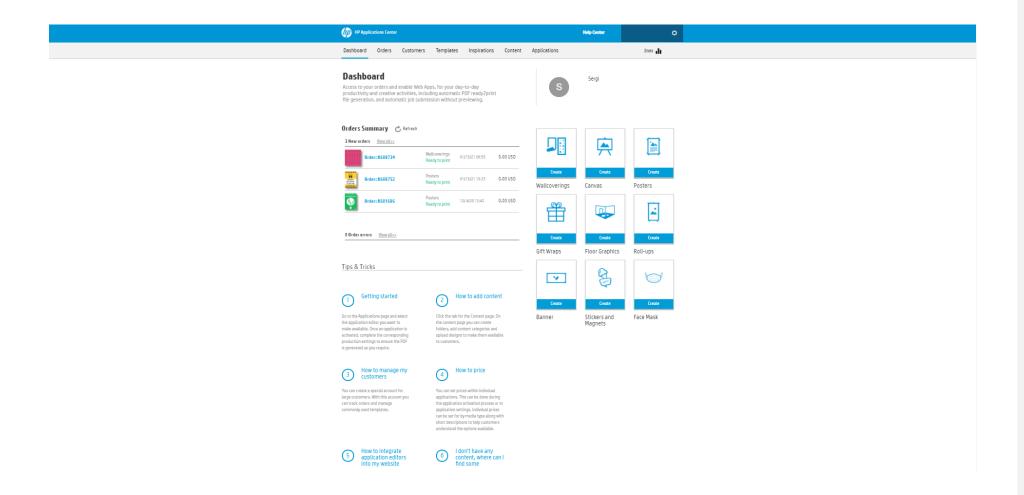

# 1. Start receiving orders from Dashboard

In the dashboard view, you will see all orders coming and will be identified by an order ID. There, you can find all order details.