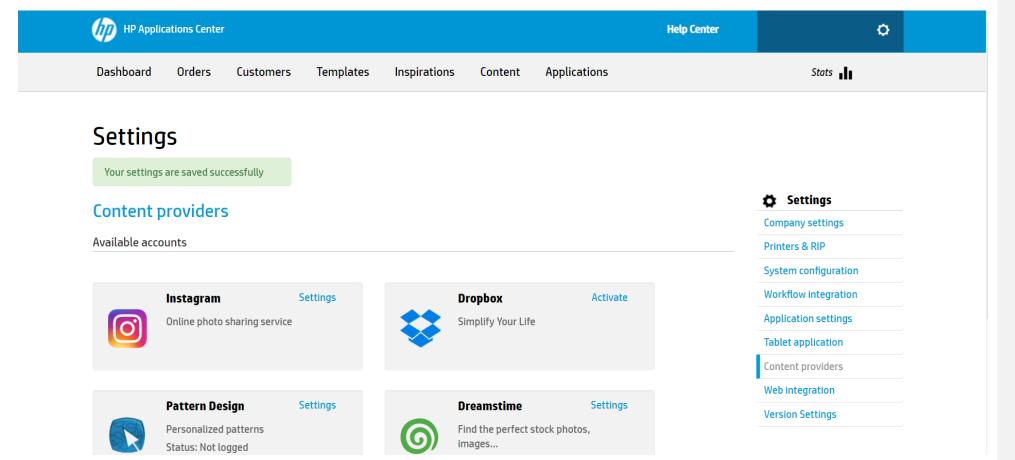

### 3. Content configuration

Configure the content sources of your designers.

### 3. Content configuration

Configure the content sources of your designers.

© 2013-2017 HP Development Company, L.P.

By using this site you agree to be bounded by the terms established by HP.

This website complies with HP Privacy statement and the HP Personal Data Rights Notice