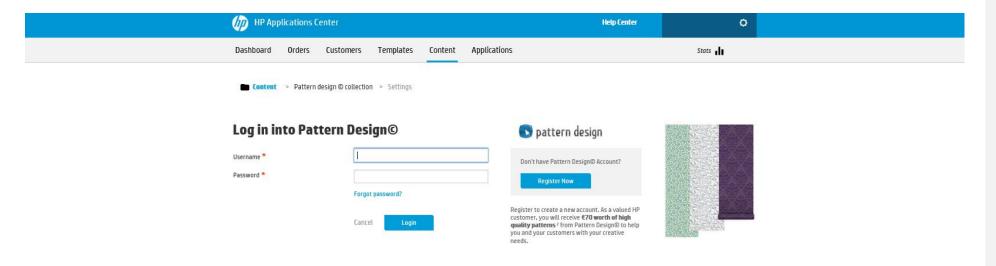

### 2. Sign Up or Log In

Create or access to your account using HP ID.

### 2. Sign Up or Log In

Create or access to your account using HP ID