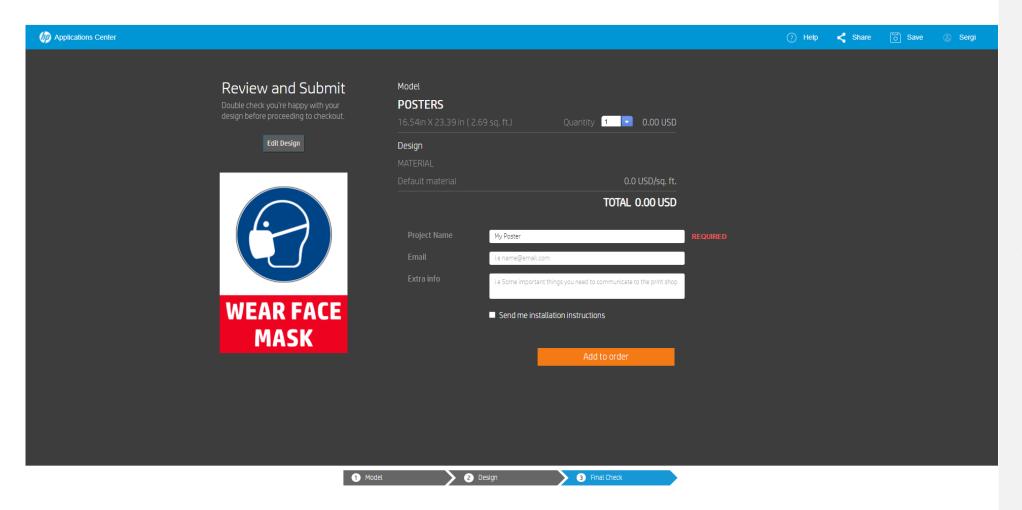

### Website Integration

# 1. Get your personalized hyperlink

Just simply go to the Settings and get your personalized hyperlink to design and visualization tools.



### Website Integration

# 2. Put your hyperlink into your website

Link your website and the designer by integrating the hyperlink.





# 1. Design or start receiving designs

You may know start receiving orders from your customers or start designing LF Applications for yourself.



# 2. Submit or let your customers submit designs

You will receive an order once the design has been submitted with all order details.



# 1. Design or start receiving designs

You may know start receiving orders from your customers or start designing LF Applications for yourself.

### **Receive Designs**

# **GETTING STARTED TO HP AC PRO**



# 2. Submit or let your customers submit designs

You will receive an order once the design has been submitted with all order details.

### **How to use HP Applications Center**

# **GETTING STARTED TO HP AC PRO**





# 1. Start receiving orders from Dashboard

In the dashboard view, you will see all orders coming and will be identified by an order ID. There, you can find all order details.



# 2. Approve, reject or archive orders

You will be able to manage and change the status of your orders depending on your preferences and processes.



### 3. Print designs

You can download the ready-to-print PDF file and print your orders.



Receive Designs

# 1. Start receiving orders from Dashboard

In the dashboard view, you will see all orders coming and will be identified by an order ID. T