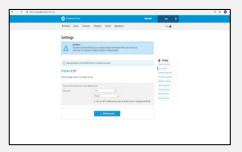

### 4. Select RIP Version

Click *Printers & RIP* tab and select your RIP Version from the multiple versions certified by HP. If your RIP is not certified by HP, you may not be able to print or manipulate the PDF file.