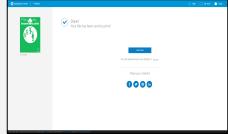

### 2. Process and Print

Your file is being processed and it is now ready to print.