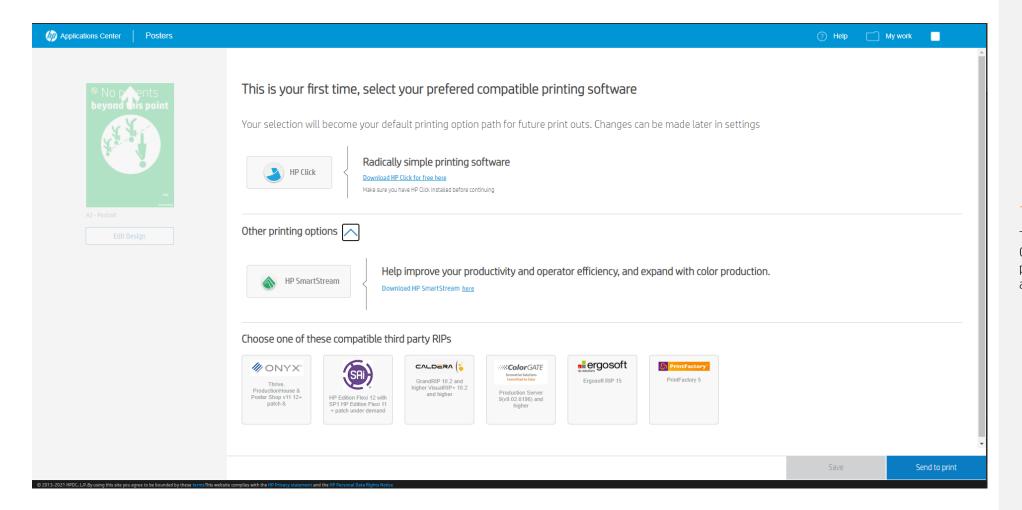

### 1. Select your printing option

There are different printing paths (HP Click, HP Smartstream or other third-party RIPs): Select your printing option and click Send to Print.