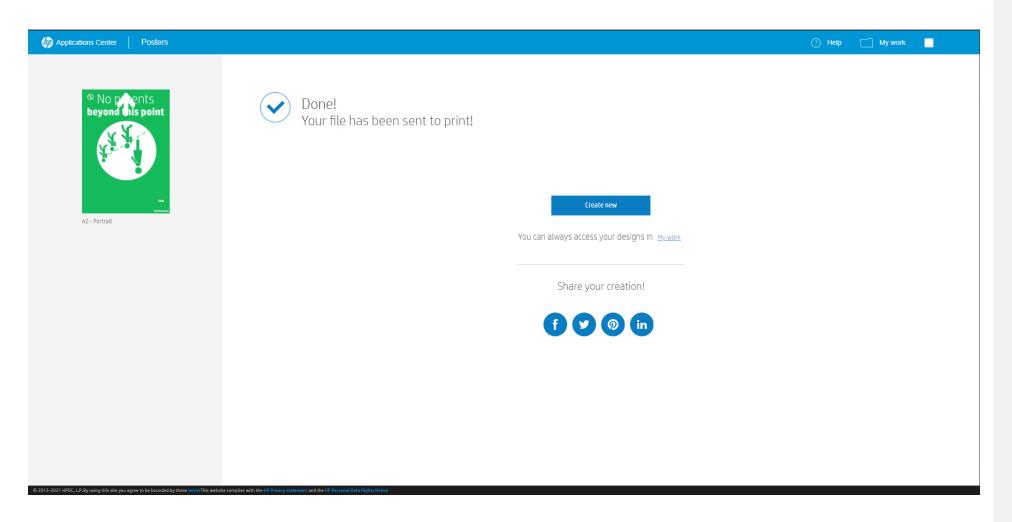

### 2. Process and Print

Your file is being processed and it is now ready to print.