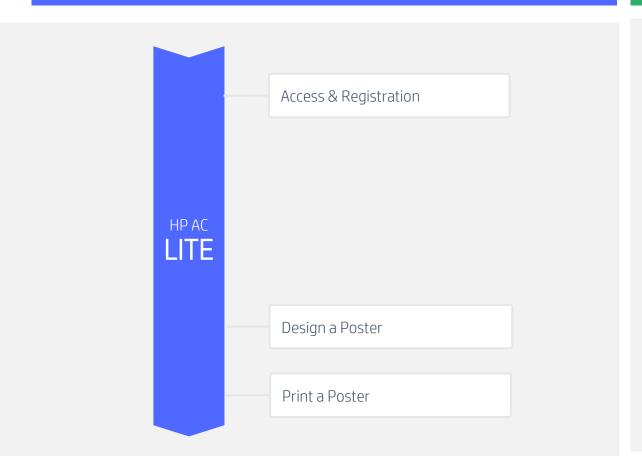

# **HP Applications Center LITE**

I NEED TO DESIGN A POSTER FOR MYSELF

### 1. Platform Access

You can access to HP Applications Center Lite through its website (www.hpapplicationscenter.com),

### 2. Sign Up or Log In

Create or access to your account using HP ID.

### 1. Design a poster

Start editing your Poster. You can use templates, backgrounds, photos, objects, text and upload your own content,

### 2. Submit your poster

Click next and finish to submit your design.

### 1. Select your printing option

There are different printing paths (HP Click, HP Smartstream or other third-party RIPs): Select your printing option and click Send to Print.

### 2. Process and Print

Your file is being processed and it is now ready to print.