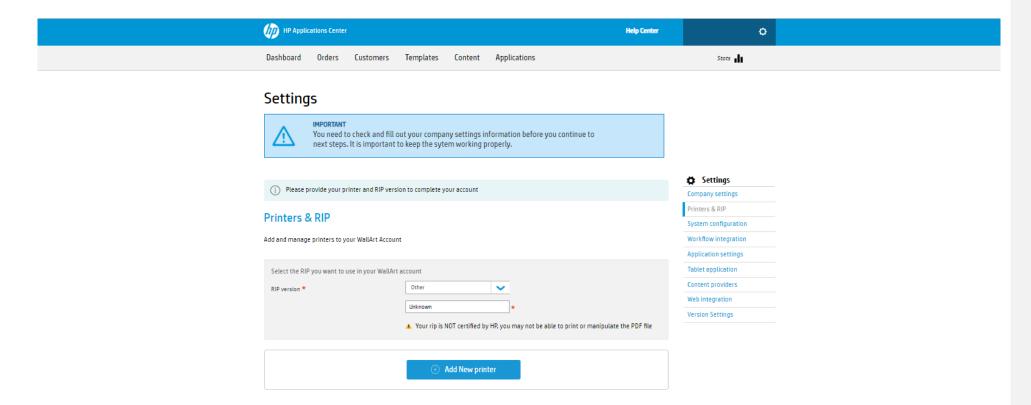

### 4. Select RIP Version

Click *Printers & RIP* tab and select your RIP Version from the multiple versions certified by HP. If your RIP is not certified by HP, you may not be able to print or manipulate the PDF file.