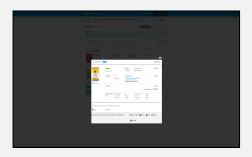

# 2. Approve, reject or archive orders

You will be able to manage and change the status of your orders depending on your preferences and processes.