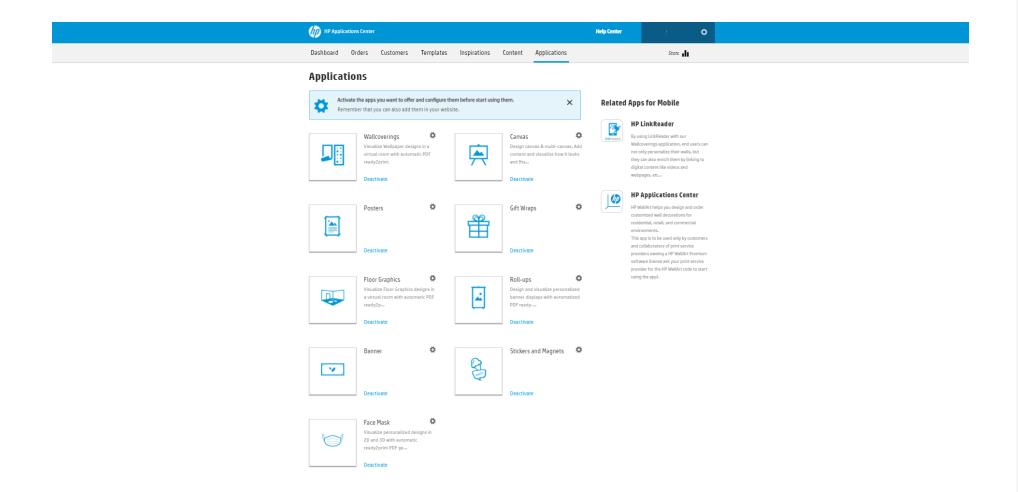

# 5. Product Selection & Configuration

Configure, activate or deactivate the products you want to offer.