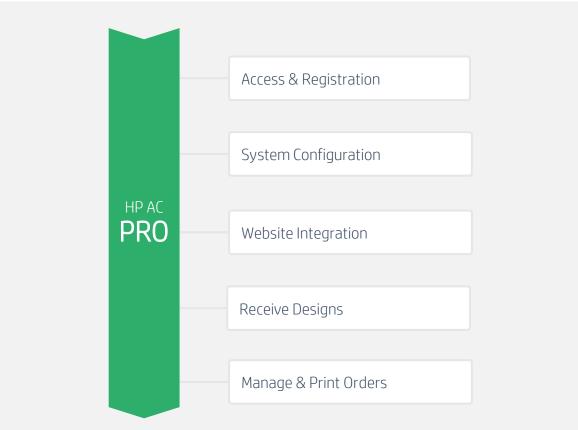

# **HP Applications Center PRO**

I NEED A DESIGN TOOL FOR MY CUSTOMERS

### 1. Platform Access

There are two ways to access to HP Applications Center: through its website (<a href="https://www.hpapplicationscenter.com">www.hpapplicationscenter.com</a>) or through PrintOS (<a href="https://www.printos.com">www.printos.com</a>).

### 2. Sign Up or Log In

Create or access to your account using HP ID.

### 3. Fill company settings

You will need to complete the company information and fill all mandatory fields in the *Company settings* tab.

### 4. Select RIP Version

Click *Printers & RIP* tab and select your RIP Version from the multiple versions certified by HP. If your RIP is not certified by HP, you may not be able to print or manipulate the PDF file.

### 5. Register your printer

Through the *Printers & RIP* tab, register your printer by its serial number or license.

**OPTION A:** Through Website

### 4. Workflow Integration

Integrate HP Applications Center into HP Smartstream

# 5. Product Selection & Configuration

Configure, activate or deactivate the products you want to offer.