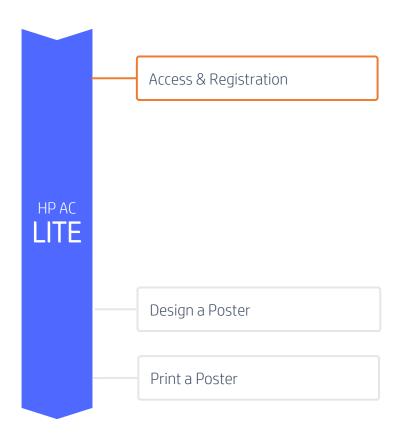

### 1. Platform Access

You can access to HP Applications Center Lite through its website (www.hpapplicationscenter.com),

### 2. Sign Up or Log In

Create or access to your account using HP ID.

### Access & Registration

# Access & Registration