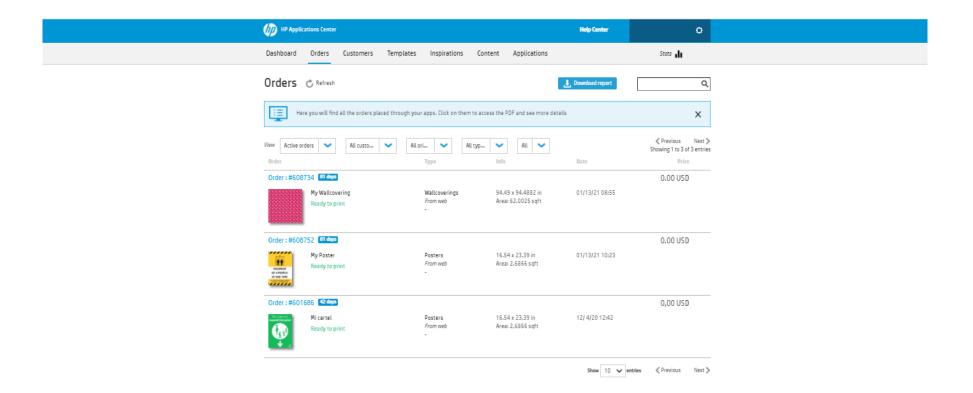

# 1. Start receiving orders from Dashboard

In the dashboard view, you will see all orders coming and will be identified by an order ID. There, you can find all order details.

# 2. Approve, reject or archive orders

You will be able to manage and change the status of your orders depending on your preferences and processes.

### 3. Print designs

You can download the ready-to-print PDF file and print your orders.

Receive Designs