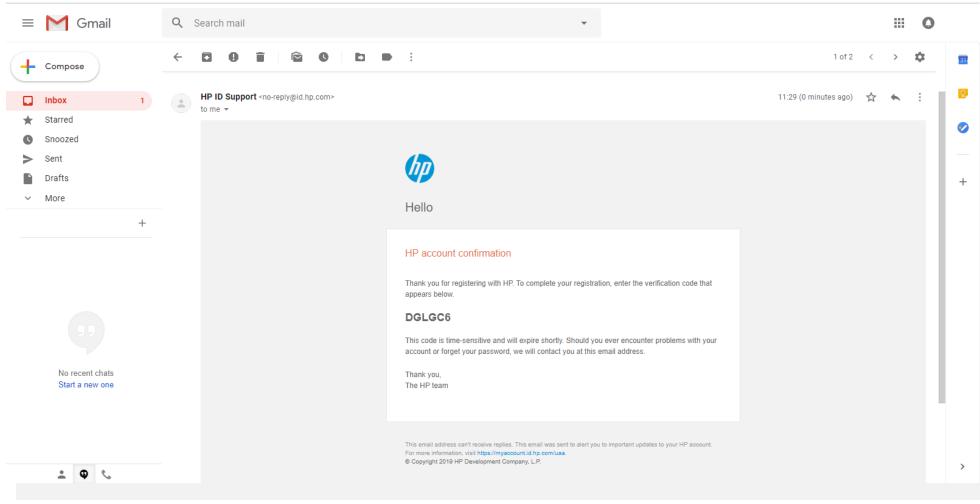

### 2. Sign Up or Log In

Create or access to your account using HP ID.

Verify your email address

Your account has been verified. You will be redirected in a few seconds.

Skip the wait