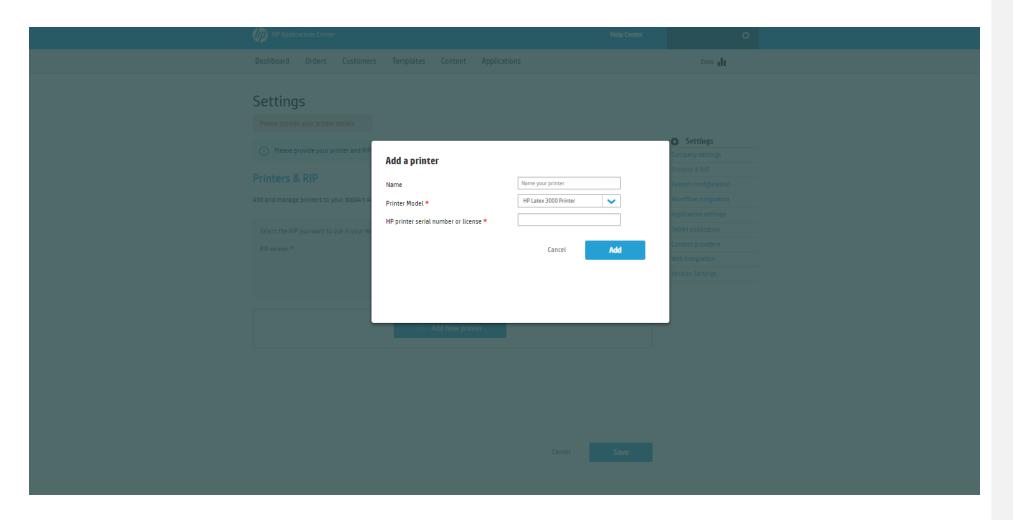

### 5. Register your printer

Through the *Printers & RIP* tab, register your printer by its serial number or license.

**OPTION A:** Through Website

### 5. Register your printer

Through the Printers & RIP tab, register your printer by its serial number or license.