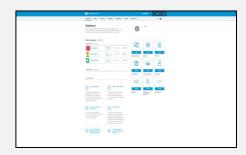

### 3. Fill company settings

You will need to complete the company information and fill all mandatory fields in the *Company settings* tab.