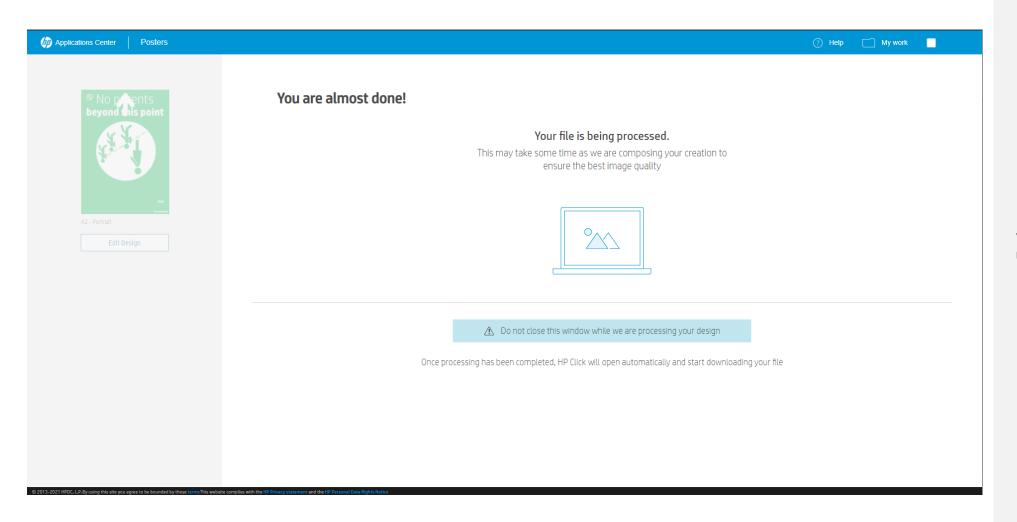

### 2. Process and Print

Your file is being processed and it is now ready to print.