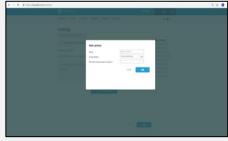

### 5. Register your printer

Through the *Printers & RIP* tab, register your printer by its serial number or license.

**OPTION A:** Through Website

### 5. Register your printer

Through the Printers & RIP tab, register your printer by its serial number or license.