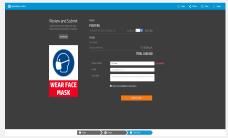

s to your account using HP ID.



# Choose the best fit for you HP Applications Center Pro DO YOU NEED A DESIGN TOOL FOR YOUR CUSTOMERS? Power up your web to print business by helping your customers to easily create a variety of large format applications on your own web site. LEARN MORE ENTER HP Applications Center Lite ARE YOU DESIGNING POSTERS FOR YOURSELF? Instantly create and print professional looking posters with this simple cloud based design app.

### 1. Platform Access

You can access to HP Applications Center Lite through its website (www.hpapplicationscenter.com),



### 2. Sign Up or Log In

Create or access to your account using HP ID





### 1. Design a poster

Start editing your Poster. You can use templates, backgrounds, photos, objects, text and upload your own content,



### 2. Submit your poster

Click next and finish to submit your design.



### 1. Design a poster

Start editing your Poster. You can use templates, backgrounds, photos, objects, text and upload your own content,

### Design a Poster

# **GETTING STARTED TO HP AC LITE**



### 2. Submit your poster

Click next and finish to submit your design.





### 1. Select your printing option

There are different printing paths (HP Click, HP Smartstream or other third-party RIPs): Select your printing option and click Send to Print.



### 2. Process and Print

Your file is being processed and it is now ready to print.

### Print a Poster

# **GETTING STARTED TO HP AC LITE**



### 1. Select your printing option

There are different printing paths (HP Click, HP Smartstream or other third-party RIP