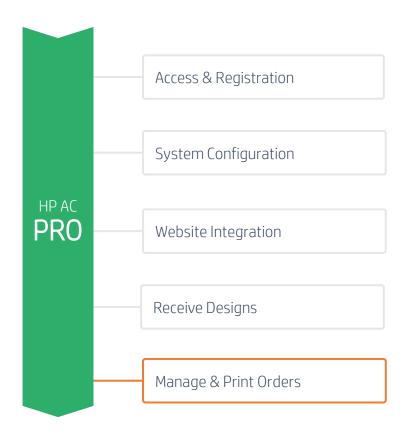

into your website

Link your website and the designer by integrating the hyperlink.





# 1. Design or start receiving designs

You may know start receiving orders from your customers or start designing LF Applications for yourself.



# 2. Submit or let your customers submit designs

You will receive an order once the design has been submitted with all order details.



# 1. Design or start receiving designs

You may know start receiving orders from your customers or start designing LF Applications for yourself.

### **Receive Designs**

# **GETTING STARTED TO HP AC PRO**



# 2. Submit or let your customers submit designs

You will receive an order once the design has been submitted with all order details.

### **How to use HP Applications Center**

# **GETTING STARTED TO HP AC PRO**





# 1. Start receiving orders from Dashboard

In the dashboard view, you will see all orders coming and will be identified by an order ID. There, you can find all order details.



# 2. Approve, reject or archive orders

You will be able to manage and change the status of your orders depending on your preferences and processes.



### 3. Print designs

You can download the ready-to-print PDF file and print your orders.



Receive Designs

# 1. Start receiving orders from Dashboard

In the dashboard view, you will see all orders coming and will be identified by an order ID. There, you can find all order details.



### Receive Designs

# 2. Approve, reject or archive orders

You will be able to manage and change the status of your orders depending on your preferences and processes.



###