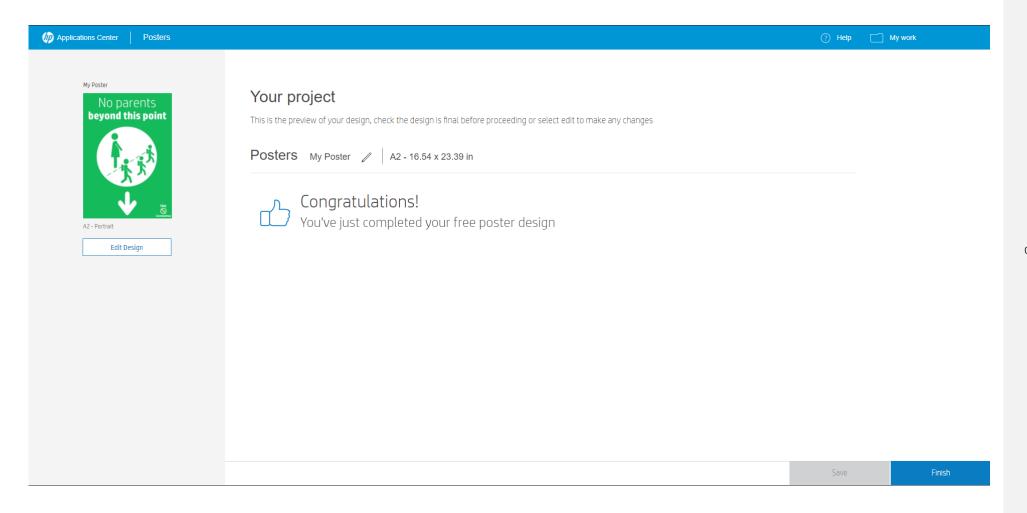

e. LEARN MORE ENTER HP Applications Center Lite ARE YOU DESIGNING POSTERS FOR YOURSELF? Instantly create and print professional looking posters with this simple cloud based design app.

### 1. Platform Access

You can access to HP Applications Center Lite through its website (www.hpapplicationscenter.com),



### 2. Sign Up or Log In

Create or access to your account using HP ID





### 1. Design a poster

Start editing your Poster. You can use templates, backgrounds, photos, objects, text and upload your own content,



### 2. Submit your poster

Click next and finish to submit your design.



### 1. Design a poster

Start editing your Poster. You can use templates, backgrounds, photos, objects, text and upload your own content,

### Design a Poster

# **GETTING STARTED TO HP AC LITE**



### 2. Submit your poster

Click next and finish to submit your design.





### 1. Select your printing option

There are different printing paths (HP Click, HP Smartstream or other third-party RIPs): Select your printing option and click Send to Print.



### 2. Process and Print

Your file is being processed and it is now ready to print.

### Print a Poster

# **GETTING STARTED TO HP AC LITE**



### 1. Select your printing option

There are different printing paths (HP Click, HP Smartstream or other third-party RIPs): Select your printing option and click Send to Print.

### Print a Poster

# **GETTING STARTED TO HP AC LITE**



### 2. Process and Print

Your file is being processed and it is now ready to print.

### Print a Poster

# **GETTING STARTED TO HP AC LITE**



### 2. Proce