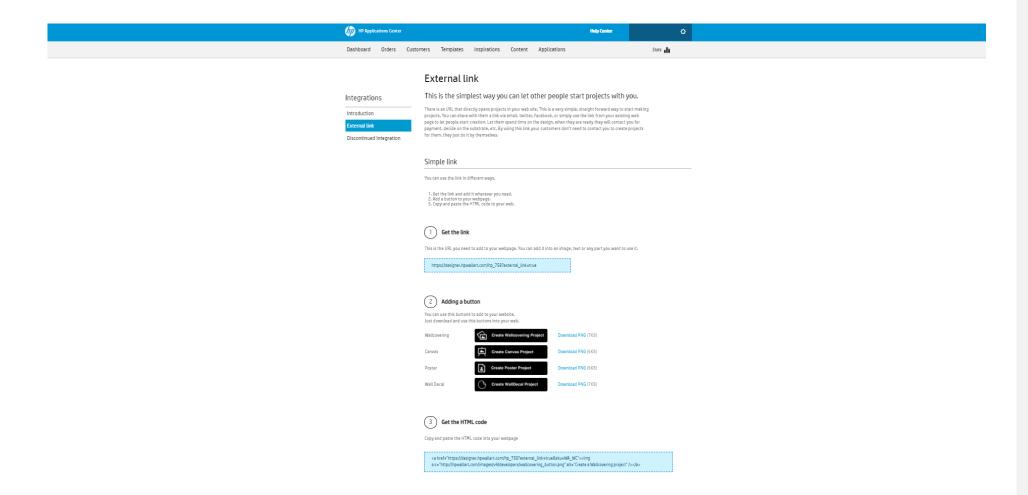

# 1. Get your personalized hyperlink

Just simply go to the Settings and get your personalized hyperlink to design and visualization tools.

# 2. Put your hyperlink into your website

Link your website and the designer by integrating the hyperlink.

| HP Applications Center                               |                                                                                            |                                      | H            | elp Center | ٥                    |  |
|------------------------------------------------------|--------------------------------------------------------------------------------------------|--------------------------------------|--------------|------------|----------------------|--|
| Dashboard Orders                                     | Customers Templates Ins                                                                    | spirations Content                   | Applications |            | Stats 📗              |  |
|                                                      |                                                                                            |                                      |              |            |                      |  |
| Settings                                             |                                                                                            |                                      |              |            |                      |  |
| Web integration                                      | Web integration                                                                            |                                      |              |            | Settings             |  |
| _                                                    | Company settings Printers & RIP                                                            |                                      |              |            |                      |  |
| External link                                        |                                                                                            |                                      |              |            | System configuration |  |
|                                                      | k to your website that will open HP Applica<br>u can redirect HP Applications Center appli |                                      |              |            | Workflow integration |  |
|                                                      |                                                                                            |                                      |              |            | Application settings |  |
| Enable external link  This option allows your custom | This option allows your customers to open apps from a link or a button.                    |                                      |              |            |                      |  |
|                                                      |                                                                                            |                                      |              |            |                      |  |
| Extra info mandatory                                 |                                                                                            |                                      |              |            | Web integration      |  |
| Use this URL to open apps                            | s from your webpage.                                                                       |                                      |              |            | Version Settings     |  |
| Face Mask                                            | https://designer.wraps.hpwallart.co<br>external_link=true&gsku=MASK                        | om/hp_758?                           | (            |            |                      |  |
| Roll-ups                                             | https://designer.wraps.hpwallart.com/hp_758?<br>external_link=true&gsku=RLUP               |                                      |              |            |                      |  |
| Banner                                               | https://designer.wraps.hpwallart.co<br>external_link=true&gsku=BNN                         | om/hp_758?                           | (            |            |                      |  |
| Stickers and Magnets                                 | https://designer.wraps.hpwallart.co<br>external_link=true&gsku=STKG                        | om/hp_758?                           | (            |            |                      |  |
| Wallcoverings                                        | https://designer.hpwallart.com/hp_i<br>external_link=true&sku=WA_WC                        | _758?                                | (            | ו          |                      |  |
| Canvas                                               | https://designer.hpwallart.com/hp_i<br>external_link=true&sku=WA_CA                        | _758?                                | C            | )          |                      |  |
| Posters                                              | https://designer.hpwallart.com/hp_1<br>external_link=true&sku=PSTR                         | _758?                                | C            | ו          |                      |  |
| Floor Graphics                                       | https://designer.wraps.hpwallart.co<br>external_link=true&sku=FGR                          | om/hp_758?                           | C            | ו          |                      |  |
| Gift Wraps                                           | https://designer.hpwallart.com/hp_i<br>external_link=true&sku=GFW                          | _758?                                | (            | 1          |                      |  |
| Documentation and g                                  | Documentation and good practices about External Link                                       |                                      |              |            |                      |  |
| External content Allows                              | External content Allows users to add external content to apps.                             |                                      |              |            |                      |  |
| ✓ Allow access to account templa                     | ites externally Displays a link to a templa                                                | ate to access to it without login in | nto WallArt. |            |                      |  |

# 2. Put your hyperlink into your website

Link your website and the designer by integrating the hyperlink.