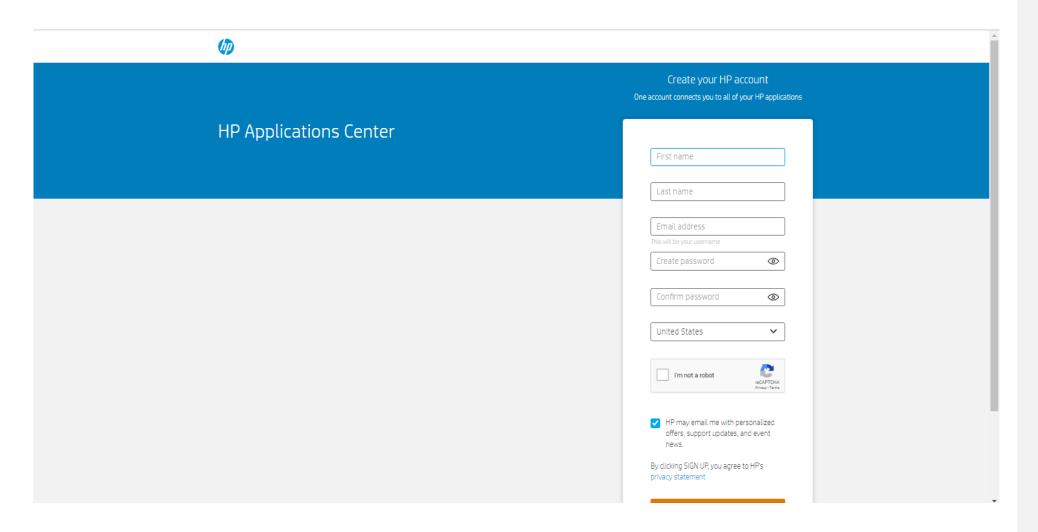

I NEED A DESIGN TOOL FOR MY CUSTOMERS













### 1. Platform Access

You can access to HP Applications Center Lite through its website (www.hpapplicationscenter.com),



### 2. Sign Up or Log In

Create or access to your account using HP ID.



# Choose the best fit for you HP Applications Center Pro DO YOU NEED A DESIGN TOOL FOR YOUR CUSTOMERS? Power up your web to print business by helping your customers to easily create a variety of large format applications on your own web site. LEARN MORE ENTER HP Applications Center Lite ARE YOU DESIGNING POSTERS FOR YOURSELF? Instantly create and print professional looking posters with this simple cloud based design app.

### 1. Platform Access

You can access to HP Applications Center Lite through its website (www.hpapplicationscenter.com),



### 2. Sign Up or Log In

Create or access to your account using HP ID





### 1. Design a poster

Start editing your Poster. You can use templates, backgrounds, photos, objects, text and upload your own content,



### 2. Submit your poster

Click next and finish to submit your design.



### 1. Design a poster

Start editing your Poster. You can use templates, backgrounds, photos, objects, text and upload your own content,

### Design a Poster

# **GETTING STARTED TO HP AC LITE**



### 2. Submit your poster

Click next and finish to submit your design.





### 1. Select your printing option

There are different printing paths (HP Click, HP Smartstream or other third-party RIPs): Select your printing option and click Send to Print.



### 2. Process and Print

Your file is being proc