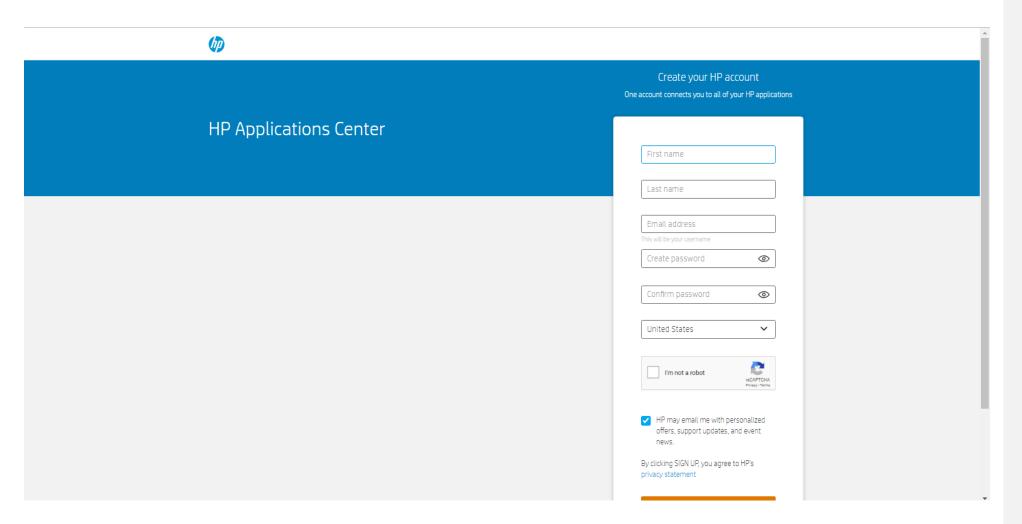

manipulate the PDF file.



### 5. Register your printer

Through the *Printers & RIP* tab, register your printer by its serial number or license.







**OPTION A:** Through Website

### 1. Platform Access

There are two ways to access to HP Applications Center: through its website (<a href="https://www.hpapplicationscenter.com">www.hpapplicationscenter.com</a>) or through PrintOS (<a href="https://www.printos.com">www.printos.com</a>).



**OPTION B:** Through PrintOS

### 1. Platform Access

There are two ways to access to HP Applications Center: through its website (<a href="https://www.hpapplicationscenter.com">www.hpapplicationscenter.com</a>) or through PrintOS (<a href="https://www.printos.com">www.printos.com</a>).

### Access & Registration

# **GETTING STARTED TO HP AC PRO**



### 2. Sign Up or Log In

Create or access to your account using HP ID



### 2. Sign Up or Log In

Create or access to your account using HP ID.



### 2. Sign Up or Log In

Create or access to your account using HP ID.



Verify your email address



Your account has been verified. You will be redirected in a few seconds.

Skip the wait

### 2. Sign Up or Log In

Create or access to your account using HP



### 2. Sign Up or Log In

Create or access to your account using HP ID

# Access & Registration

# **GETTING STARTED TO HP AC PRO**

| HP Applications Center                        |                       |               |              | Help Center | ٥                    |  |
|-----------------------------------------------|-----------------------|---------------|--------------|---