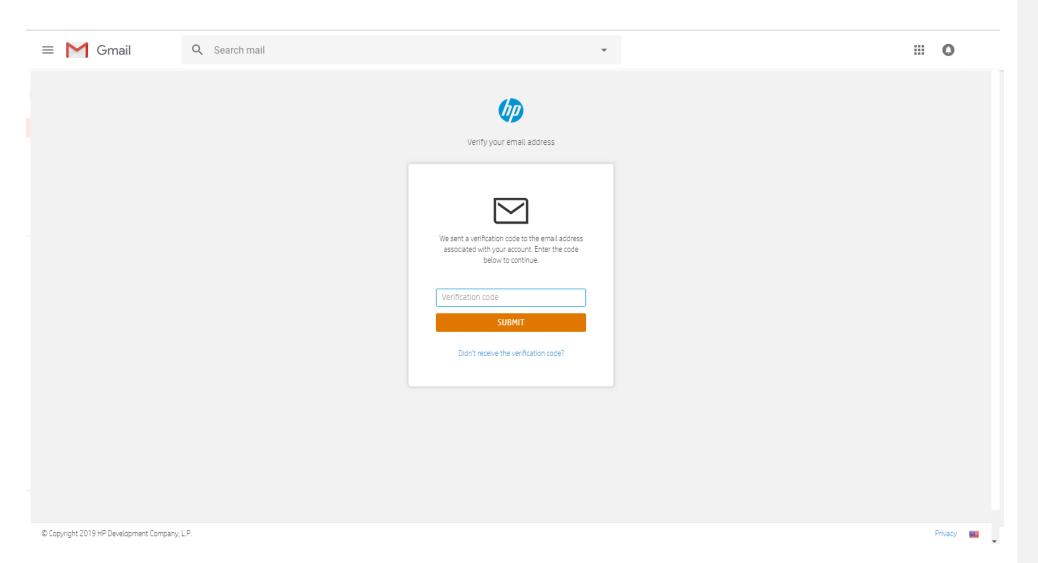

### 2. Sign Up or Log In

Create or access to your account using HP ID.

### 2. Sign Up or Log In

Create or access to your account using HP ID.

Verify your email address

Your account has been verified. You will be redirected in a few seconds.

Skip the wait