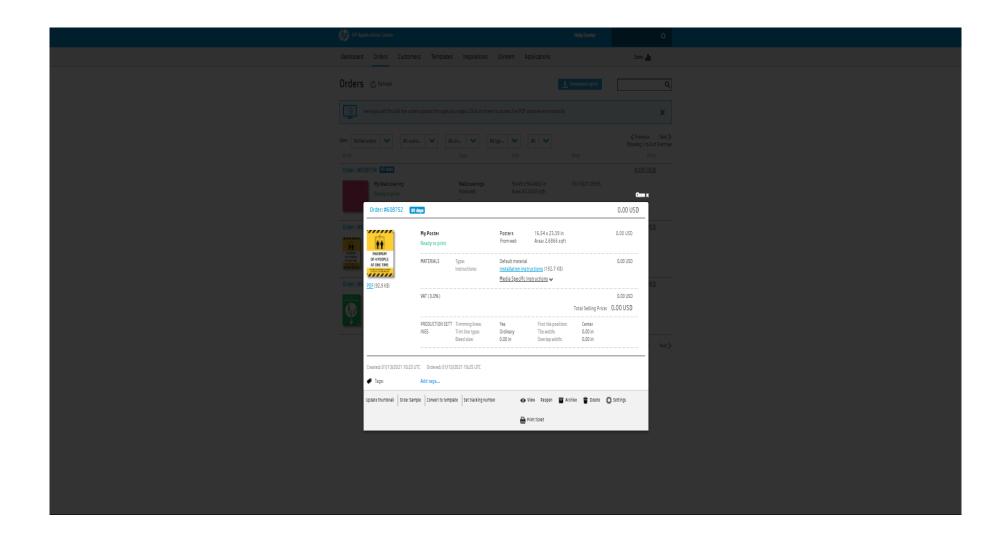

### 3. Print designs

You can download the ready-to-print PDF file and print your orders.

Receive Designs