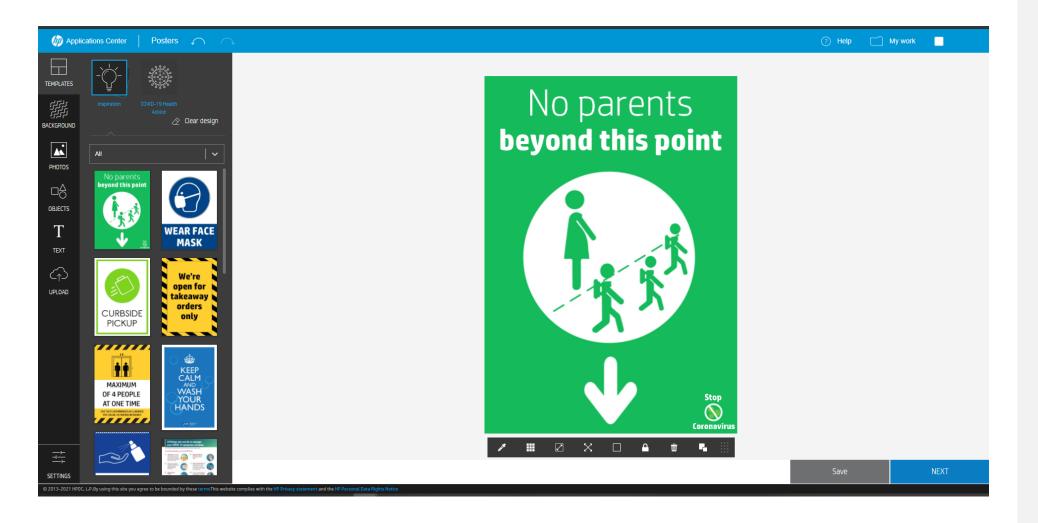

### 1. Design a poster

Start editing your Poster. You can use templates, backgrounds, photos, objects, text and upload your own content,