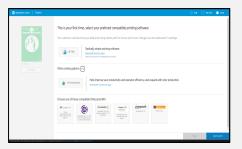

### 1. Select your printing option

There are different printing paths (HP Click, HP Smartstream or other third-party RIPs): Select your printing option and click Send to Print.