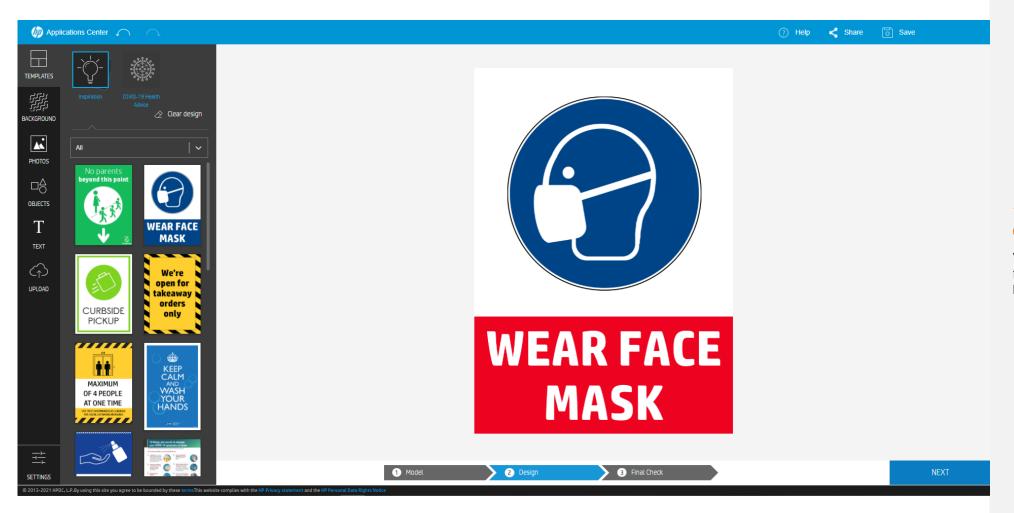

### 1. Design a poster

Start editing your Poster. You can use templates, backgrounds, photos, objects, text and upload your own content,

### Design a Poster