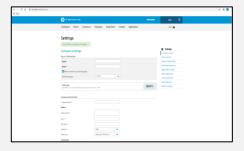

### 3. Fill company settings

You will need to complete the company information and fill all mandatory fields in the *Company settings* tab.