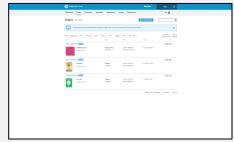

# 1. Start receiving orders from Dashboard

In the dashboard view, you will see all orders coming and will be identified by an order ID. There, you can find all order details.