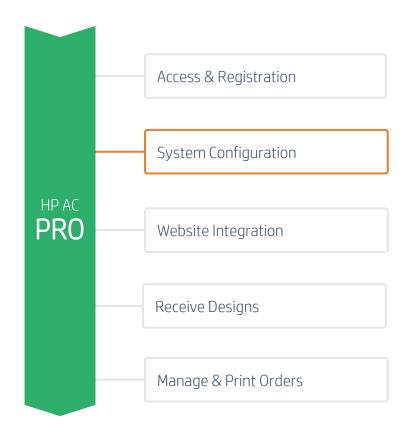

### 1. Units & Currency configuration

Configure your units, currencies and conversions that will affect your product configuration.

### 2. Order configuration

Configure the approval and expiration rules for your orders.

### 3. Content configuration

Configure the content sources of your designers.

### 4. Workflow Integration

Integrate HP Applications Center into HP Smartstream

# 5. Product Selection & Configuration

Configure, activate or deactivate the products you want to offer.