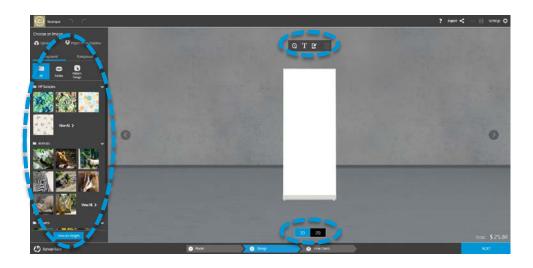

Click on Rollup app to start designing

Select a Rollup type (depending on its mechanism), and a size (wether it is a preset or a custom size)

On the left you have the content, and in the central area the 3D preview with the 2D-3D switcher below. In the 3D view, you can preview your project rotating the view dragging around the area, and modify your design in the 2D view.

Also you have toolbars on top, which will allow you to change media, add text, change sizes of the print or add augmented reality watermarks.

2D view

3D view

Take into account that you will need to activate those accounts first in the Backend