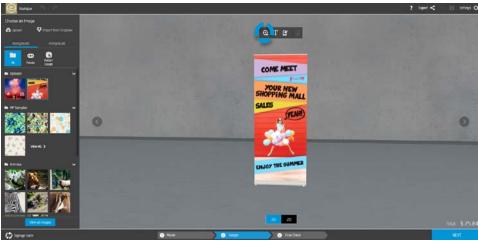

### Click on augmented reality

Change icon color

Open Google chrome You tube Look for suitable video

Dowload Link reader in your smartphone

Show the app.

Customers just need to point on the icon and the Link Reader app will run the video

Or you're decorating you corporate office you can link official company video or website

In the final check, you will see the total price of your order and other details before you place it.

You can also enter additional comments or request installation instructions.