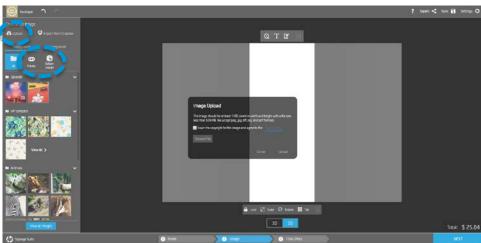

Also you have toolbars on top, which will allow you to change media, add text, change sizes of the print or add augmented reality watermarks.

2D view

3D view

Take into account that you will need to activate those accounts first in the Backend

You can change the substrate type using the appropiate tool, or in the final check