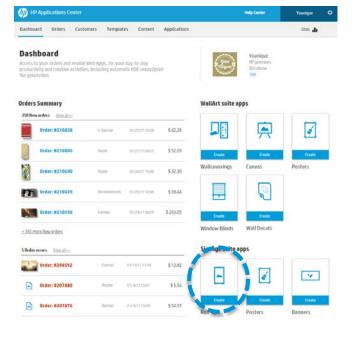

Click on Rollup app to start designing

Select a Rollup type (depending on its mechanism), and a size (wether it is a preset or a custom size)

On the left you have the content, and in the central area the 3D preview with the 2D-3D switcher below. In the 3D view, you can preview your project rotating the view dragging around the area, and modify your design in the 2D view.