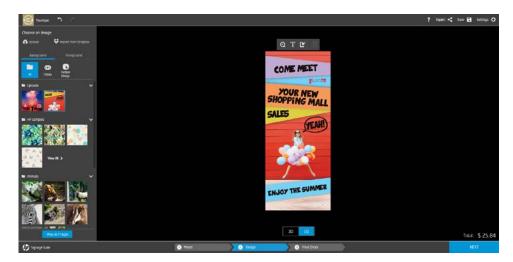

Click on Rollup app to start designing

Select a Rollup type (depending on its mechanism), and a size (wether it is a preset or a custom size)

On the left you have the content, and in the central area the 3D preview with the 2D-3D switcher below. In the 3D view, you can preview your project rotating the view dragging around the area, and modify your design in the 2D view.

Also you have toolbars on top, which will allow you to change media, add text, change sizes of the print or add augmented reality watermarks.

2D view

3D view

Take into account that you will need to activate those accounts first in the Backend