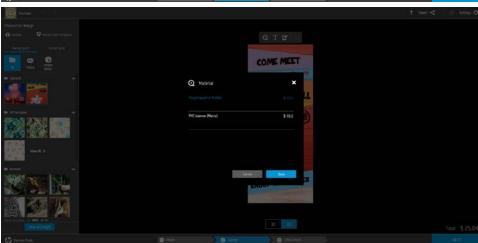

Also you have toolbars on top, which will allow you to change media, add text, change sizes of the print or add augmented reality watermarks.

2D view

3D view

Take into account that you will need to activate those accounts first in the Backend

You can change the substrate type using the appropiate tool, or in the final check