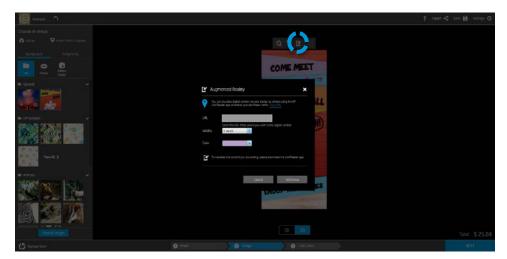

### Click on augmented reality

Change icon color

Open Google chrome You tube Look for suitable video

Dowload Link reader in your smartphone

Show the app.

Customers just need to point on the icon and the Link Reader app will run the video

Or you're decorating you corporate office you can link official company video or website

In the final check, you will see the total price of your order and other details before you place it.

You can also enter additional comments or request installation instructions.