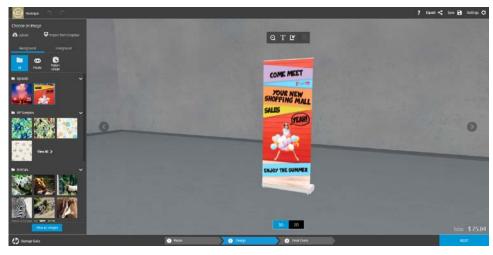

Click on Rollup app to start designing

Select a Rollup type (depending on its mechanism), and a size (wether it is a preset or a custom size)

On the left you have the content, and in the central area the 3D preview with the 2D-3D switcher below. In the 3D view, you can preview your project rotating the view dragging around the area, and modify your design in the 2D view.

Also you have toolbars on top, which will allow you to change media, add text, change sizes of the print or add augmented reality watermarks.

2D view

3D view

Take into account that you will need to activate those accounts first in the Backend