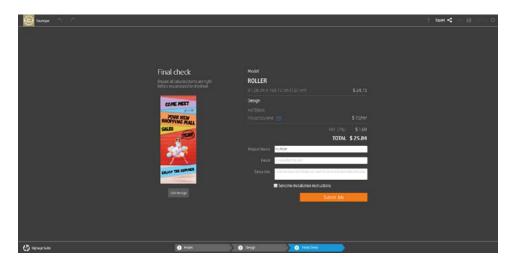

Or you're decorating you corporate office you can link official company video or website

In the final check, you will see the total price of your order and other details before you place it.

You can also enter additional comments or request installation instructions.