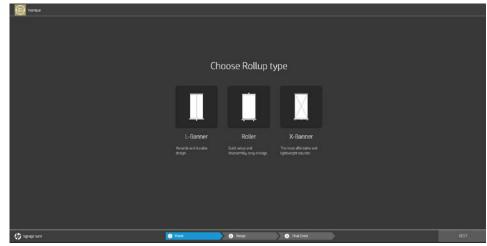

Click on Rollup app to start designing

Select a Rollup type (depending on its mechanism), and a size (wether it is a preset or a custom size)

On the left you have the content, and in the central area the 3D preview with the 2D-3D switcher below. In the 3D view, you can preview your project rotating the view dragging around the area, and modify your design in the 2D view.