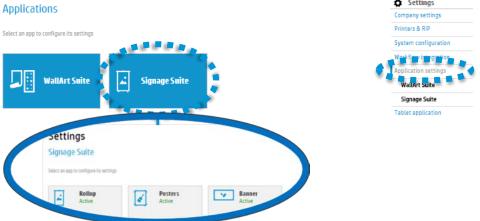

## Applications settings

Production settings, customization of the designers and media substrates can be managed through this tab.