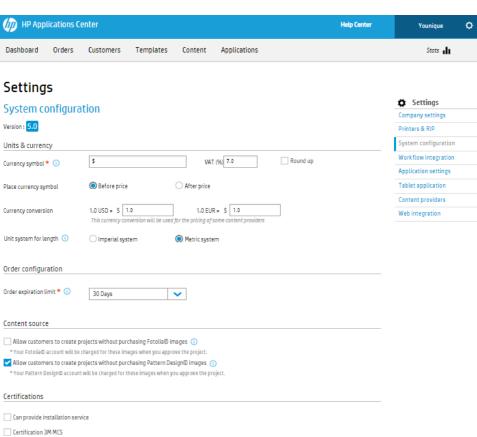

## System configuration

Here you can configure:

- Currency
- Unit system
- Order expiration
- Content sources availability