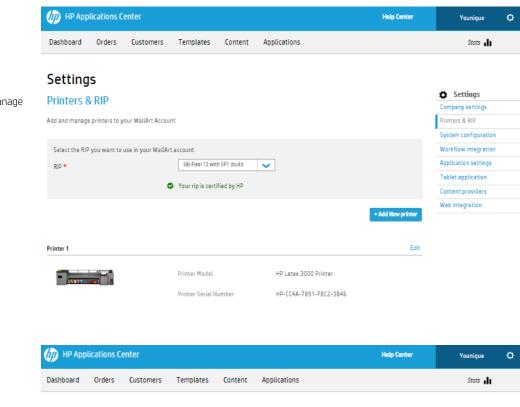

#### Printers & RIP

In this tab you will be able to manage your RIP version and printers